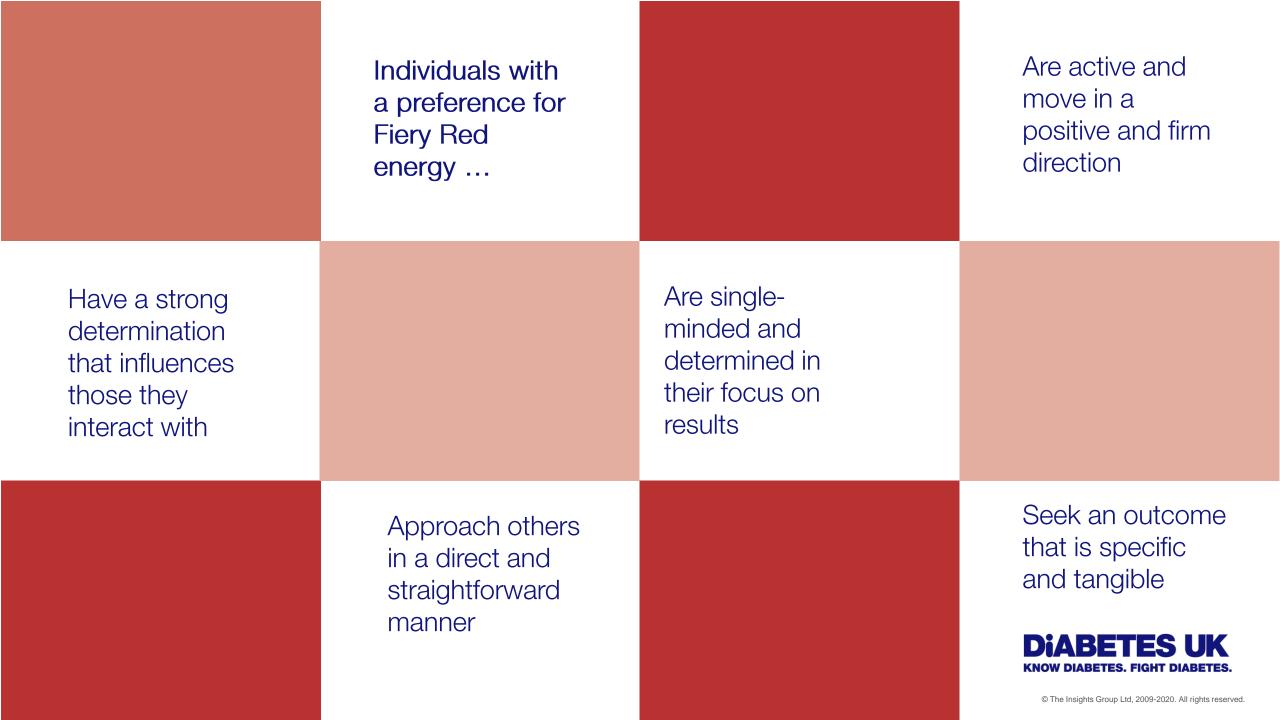

#### **COLOUR ENERGIES ON A BAD DAY**

Leaders with a preference for Fiery Red energy ...

Bring pragmatism to their decision making

Are direct and to the point

Quickly establish the pros and cons of a particular course of action

Are quick to initiate action

Demonstrate a sense of urgency

Clearly state what has to be done, by whom and by when.

Leaders with a preference for Sunshine Yellow energy ...

Endeavour to get people involved