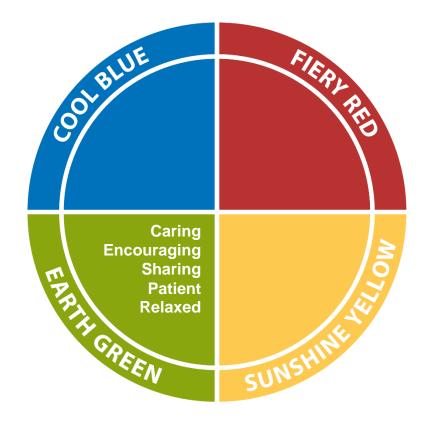

|                                               | Individuals with<br>a preference<br>for Earth<br>Green energy<br>    |                                                                          | View the world<br>through what they<br>value and what is<br>important to them                             |
|-----------------------------------------------|----------------------------------------------------------------------|--------------------------------------------------------------------------|-----------------------------------------------------------------------------------------------------------|
| Seek harmony<br>and depth in<br>relationships |                                                                      | Defend what they<br>value with quiet<br>determination and<br>persistence |                                                                                                           |
|                                               | Prefer<br>democratic<br>approaches that<br>respect the<br>individual |                                                                          | Ensure all individual<br>perspectives are<br>heard and<br>considered in<br>making choices or<br>decisions |