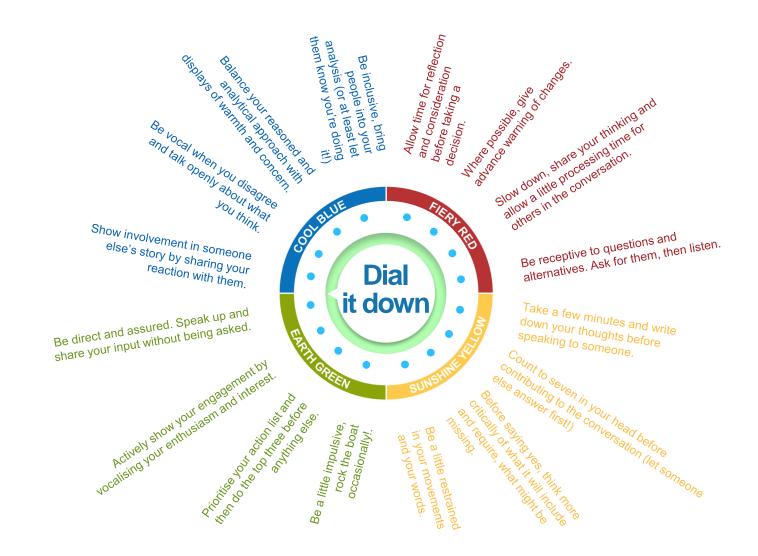

### **RECOGNISING TYPES**

Every time you meet someone you have the opportunity to practise your skill of recognising and adapting to their colour energies.

## **ADAPTING AND CONNECTING**

#### Cool Blue

Be well prepared and thorough

Do not be flippant on important issues

Do not push for quick decisions

Be patient and supportive

Earth Green

Fiery Red Be direct and to the point

Do not hesitate or waffle

Do not impose a routine

Be friendly and sociable

Sunshine Yellow