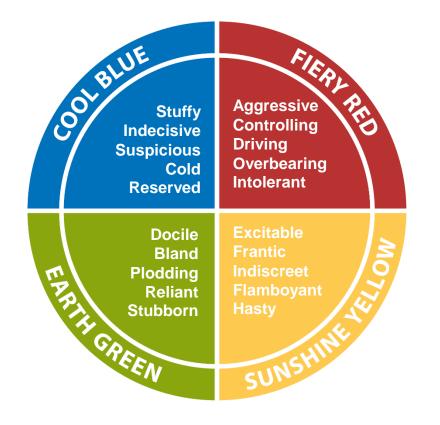

#### **COLOUR ENERGIES ON A BAD DAY**

Leaders with a preference for Fiery Red energy ...

Bring pragmatism to their decision making

Are direct and to the point

Quickly establish the pros and cons of a particular course of action

Are quick to initiate action

Demonstrate a sense of urgency

Clearly state what has to be done, by whom and by when.

Leaders with a preference for Sunshine Yellow energy ...

Endeavour to get people involved