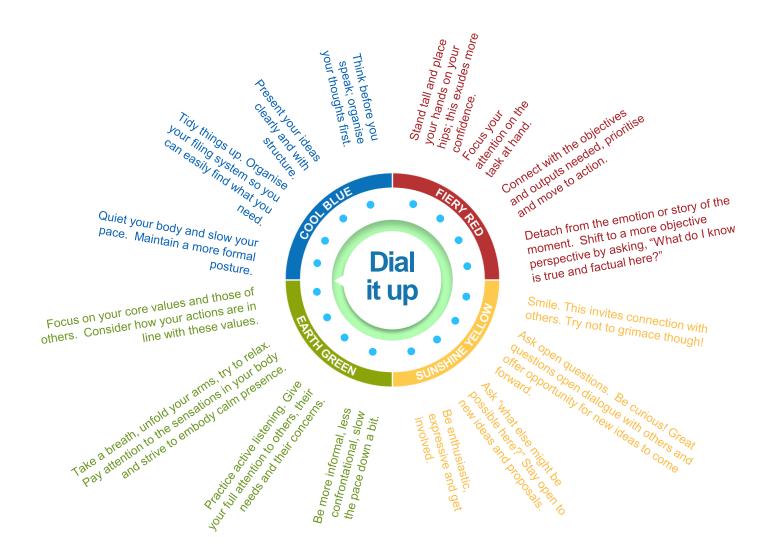

### **RECOGNISING TYPES**

Every time you meet someone you have the opportunity to practise your skill of recognising and adapting to their colour energies.

## **ADAPTING AND CONNECTING**

#### Cool Blue

Be well prepared and thorough

Do not be flippant on important issues

Do not push for quick decisions

Be patient and supportive

Earth Green

Fiery Red Be direct and to the point

Do not hesitate or waffle

Do not impose a routine

Be friendly and sociable

Sunshine Yellow