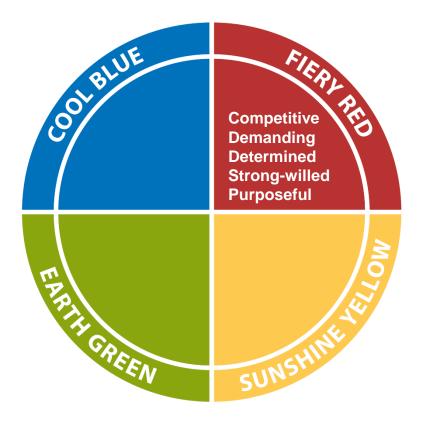

We each have all four colour energies within us; it is the combination of the four energies that creates the unique YOU.