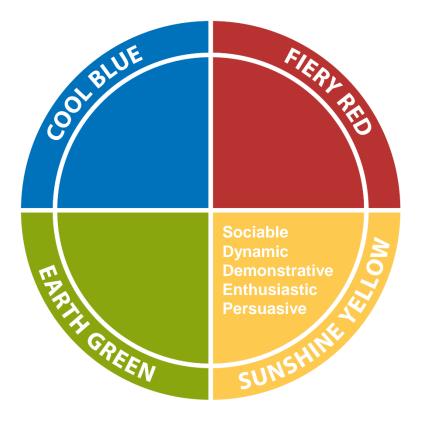

|                                            | Individuals with<br>a preference<br>for Sunshine<br>Yellow energy<br> |                                                                           | Radiate<br>enthusiasm<br>and encourage<br>participation          |
|--------------------------------------------|-----------------------------------------------------------------------|---------------------------------------------------------------------------|------------------------------------------------------------------|
| Enjoy and seek<br>the company<br>of others |                                                                       | Approach<br>others in a<br>persuasive,<br>engaging and<br>inviting manner |                                                                  |
|                                            | Have a desire<br>to be involved                                       |                                                                           | Like to be noticed<br>and appreciated for<br>their contributions |