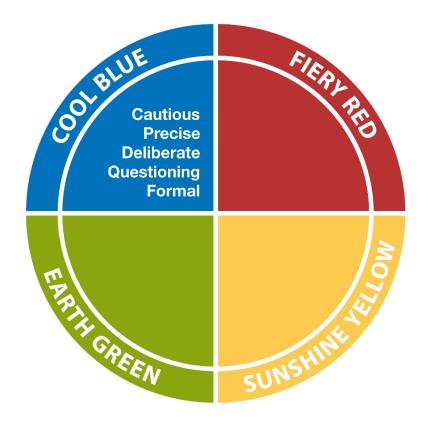

|                                                       | Individuals with<br>a preference<br>for Cool Blue<br>energy |                                        | Desire to know<br>and understand<br>the world around<br>them            |
|-------------------------------------------------------|-------------------------------------------------------------|----------------------------------------|-------------------------------------------------------------------------|
| Maintain a<br>detached and<br>objective<br>standpoint |                                                             | Value<br>independence<br>and intellect |                                                                         |
|                                                       | Think things<br>through before<br>committing to<br>action   |                                        | Like information to<br>be accurate and<br>complete before<br>proceeding |